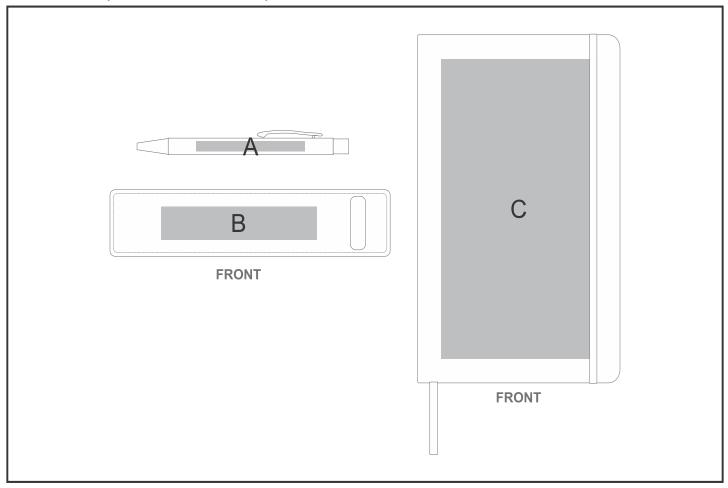

## **Need to know:**

- Includes 1-Position Laser Engraving on Pen AND 1-Colour, 1-Position Screen Print on Pouch & Notebooks(setup fee applies
- Laser Colour: POS A Light Grey | POS B Tonal

## **Branding Options:**

| Position | Branding Method (Branding Code) | No. of Colours | Dimension               |
|----------|---------------------------------|----------------|-------------------------|
| Α        | Laser Engraving (LA)            | N/A            | 70mm wide x 6mm high    |
|          |                                 | -              |                         |
| В        | Screen Print (SC)               | 1 Colour       | 100mm wide x 20mm high  |
|          |                                 | 1              |                         |
| С        | Screen Print (SA)               | 1 Colour       | 75mm wide x 140mm high  |
| С        | Debossing (BOS-1)               | N/A            | 80mm wide x 180mm high  |
| С        | Laser Engraving (LB)            | N/A            | 80mm wide x 180mm high  |
| С        | Digital Direct Transfer (DDT-D) | Full Colour    | 100mm wide x 74mm high  |
| С        | Digital Direct Transfer (DDT-A) | Full Colour    | 100mm wide x 148mm high |